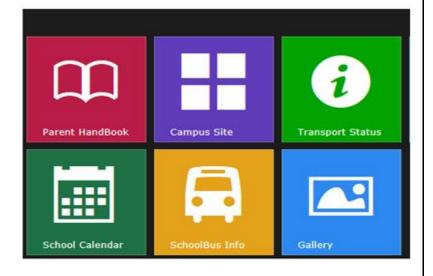

# School Calendar

School Calendar panel redirects user to school calendar where all the upcoming events and activities are mentioned date wise.

By default the calendar will show today's date but user can browse the calendar for previous months and future months with the help of navigation button provided on left top of the calendar.

# School Bus Info Panel

It is very easy to get the school bus information on a single click with the help of school bus info panel.

User has to select the nearest stop from his address and application will give the information of all the buses rout wise passing through that particular stop, with the details of arrival time and departure time.

# Gallery Panel

Gallery panel has been added on Parent Portal to browse the images of all functions and events from school.

A click on gallery panel redirects user to the list of albums created on parent portal.