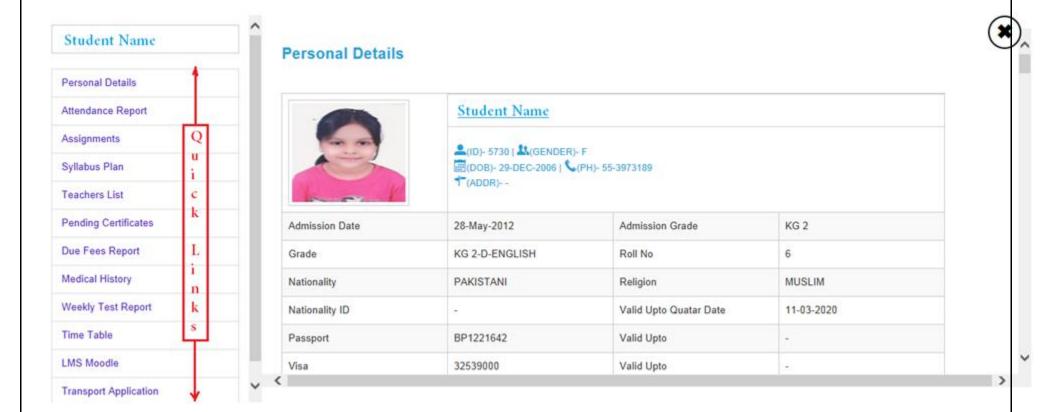

#### Student Profile:

Click on student name in student panel to get the student profile, on left sidebar of the screen user will get quick links to jump that particular portion of student profile page which appearing in main screen.

#### Personal Details:

Under personal details in student's panel, parents can able to view the details like, Name, Address, Admission Date, Nationality, Class and School House etc.