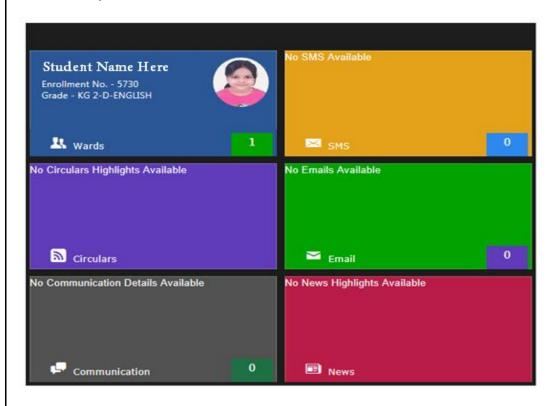

# Dashboard

Dashboard of new parent portal is consists of multiple plates of different panels redirecting to respective pages.

Right upper corner of dashboard the space displays the Name of user (Parent), profile photo and an icon redirecting to setting panel.

A plate on left upper corner of dashboard acts as a switch to transform between old and new versions of parent portal.

# Student Panel

No. of wards. Click to view details.

Student panel displays the information about ward and redirects to Student's profile while clicking on student's name.

Right lower side of panel shows no. of wards registered under that particular parent.

# E-mail Panel

E-mail panel keeps the record of all the e-mails sent from school to parent.

On right bottom corner, the panel will show the count of all unread e-mails.

To get the detailed e-mail report parents have to click on text available on left top corner.

# **SMS** Panel

SMS panel keeps the record of all the messages sent on parent's mobile no. from school to parent.

On right bottom corner, the panel will show the count of all unseen messages.

To get the detailed SMS report parents have to click on text available on left top corner.

# Communication panel

Communication panel keeps the record of communications between parent and school personals.

On right bottom corner, the panel will show the count of all communications.

To get the detailed communication report parents have to click on text available on left top corner.

# Circular Panel

No Circulars Highlights Available

Circular panel keeps the record of all the circulars sent from school to parent.

To get the detailed circular report parents have to click on text available on left top corner.