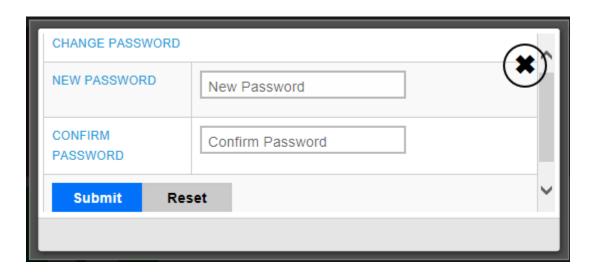

#### Change Password:

Provide the new password in 'New Password' field and confirm the password which you have entered once again by entering same characters in 'Confirm Password' field click on submit button for new Password to take effect.

While changing the password please note down following points:

- ✓ Password should be 8 characters long.
- ✓ At least one number should be there.
- ✓ At least one capital letter.
- ✓ At least one small letter.
- ✓ Al least one special character.