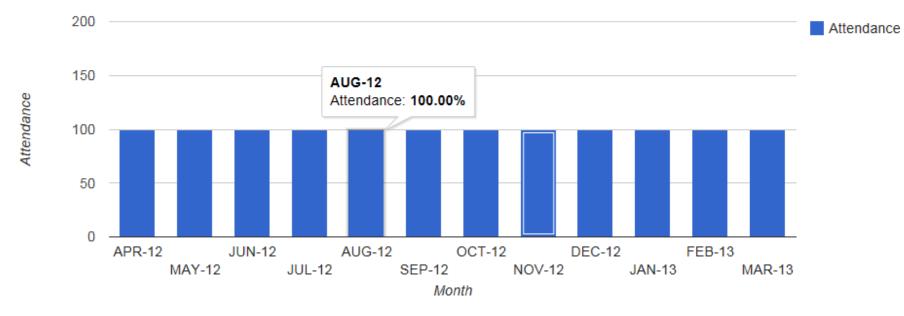

#### Attendance Report:

Attendance report will be shown with the help of bar graph diagram, with attendance months aligned horizontally. Each bar will show the attendance % of that particular month in comment box on hover the cursor of mouse.