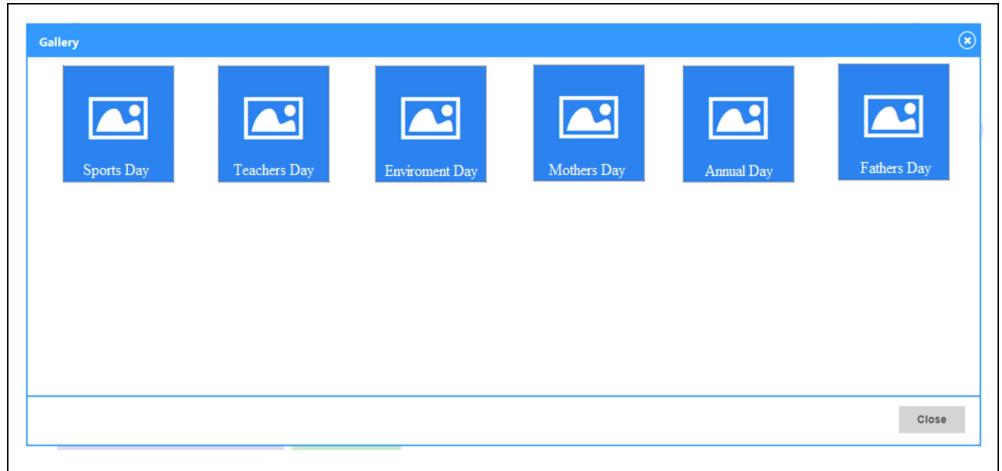

# Gallery Panel

Gallery panel has been added on Parent Portal to browse the images of all functions and events from school.

A click on gallery panel redirects user to the list of albums created on parent portal.

Parents can browse the images available in albums in the form of list or in the form of slideshow.