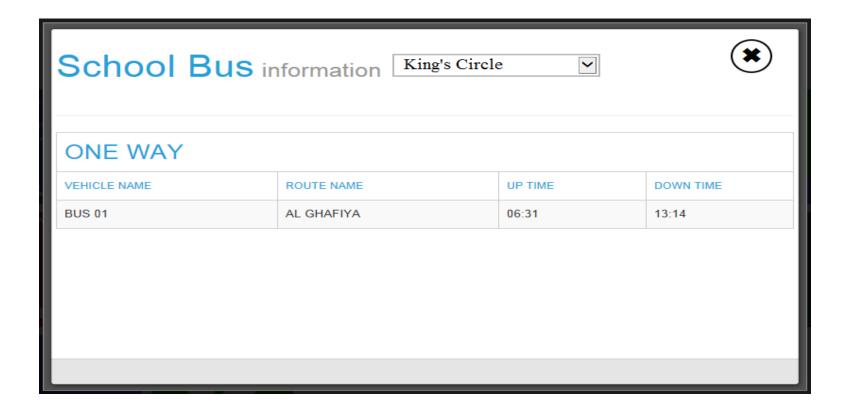

# School Bus Info Panel

It is very easy to get the school bus information on a single click with the help of school bus info panel.

User has to select the nearest stop from his address and application will give the information of all the buses rout wise passing through that particular stop, with the details of arrival time and departure time.