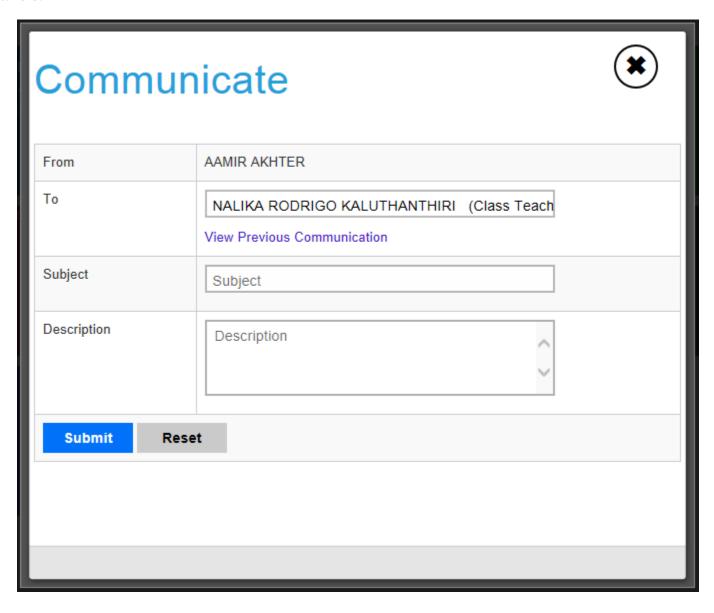

#### Teachers List:

Link gives the list of teachers with subjects which teacher is teaching in class, the icon of comment is located in front of teacher's name to communicate with respective subject teacher.

A new window screen pops up after a click on communicate icon, where parents can type and post their message for teacher, on same screen a hyperlink is available to refer the record of previous communications with same subject teacher.