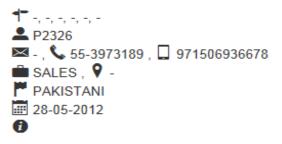

# Parent Name Here FATHER

While clicking on view profile link, a pop up window appears with profile details of parent.

Parents can able to see the following details under parent profile:

- ✓ Name and Relation
- ✓ Address
- ✓ Parent ID
- ✓ e-mail
- ✓ Phone no.
- ✓ Mobile no.
- ✓ Occupation
- ✓ Job Location
- ✓ Nationality
- ✓ Membership Date