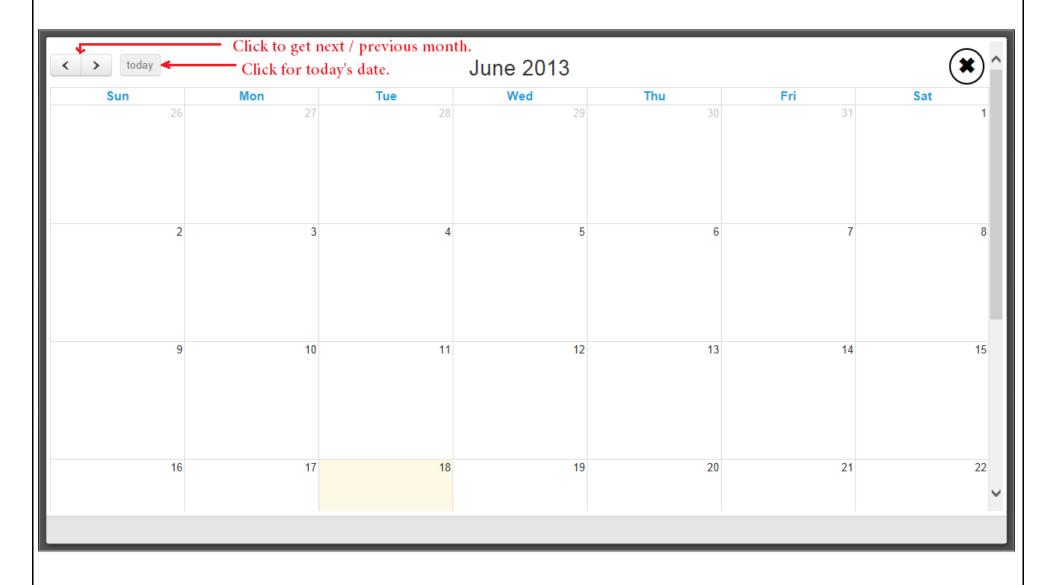

# Click to view detailed calendar.

School Calendar

# School Calendar

School Calendar panel redirects user to school calendar where all the upcoming events and activities are mentioned date wise.

By default the calendar will show today's date but user can browse the calendar for previous months and future months with the help of navigation button provided on left top of the calendar.

User can direct jump to today's date while browsing the calendar for previous or future months with the help of Today button located at the left top of calendar screen.