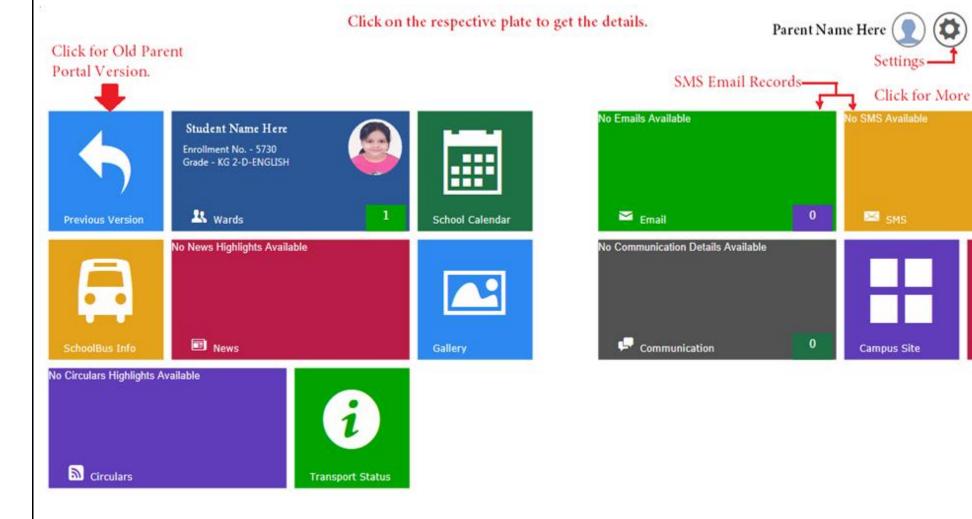

#### Features:

- **Windows Metro style modern interface.**
- **♣** Supported all the latest versions of browsers (Chrome, Firefox, Safari, and Internet Explorer).
- **4** There is a provision to switch between the old and new versions.

# Dashboard

Dashboard of new parent portal is consists of multiple plates of different panels redirecting to respective pages.

Right upper corner of dashboard the space displays the Name of user (Parent), profile photo and an icon redirecting to setting panel.

A plate on left upper corner of dashboard acts as a switch to transform between old and new versions of parent portal.