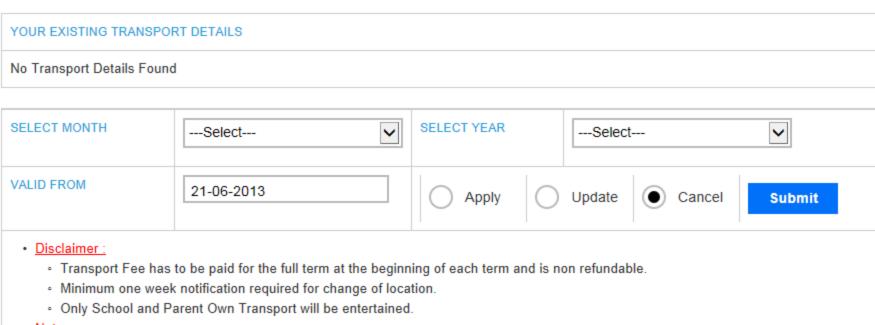

#### Transport Application:

Parents can apply online for new transport requisition, cancel transport registration and update the existing transport route with the help of this link. On the top of the screen parents will find the details of existing transport registration if any. Parents have to enter the detailed address where parent wants school bus to pick up the child or drop off the child in respective fields. Parents have to mention the date from which student is going to join the school transport. In case of cancel transport registration option, parents have to mention the month and year from which parent want to discontinue the service.