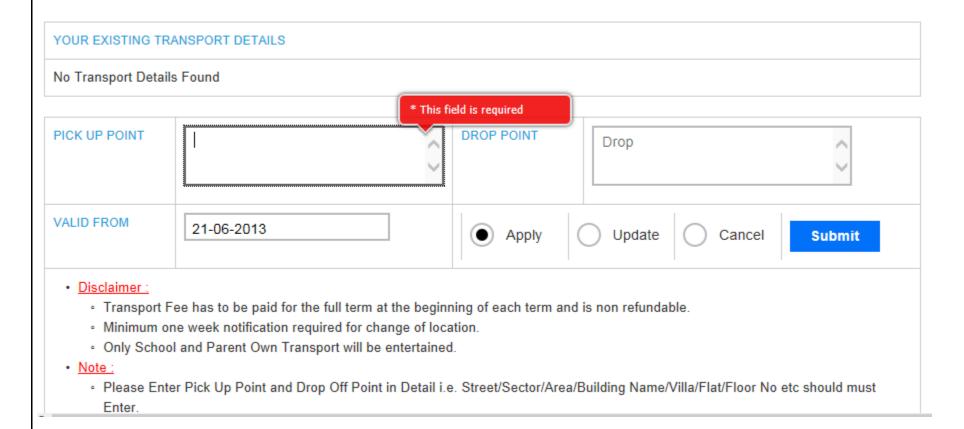

#### Transport Application:

Parents can apply online for new transport requisition, cancel transport registration and update the existing transport route with the help of this link. On the top of the screen parents will find the details of existing transport registration if any. Parents have to enter the detailed address where parent wants school bus to pick up the child or drop off the child in respective fields. Parents have to mention the date from which student is going to join the school transport. In case of cancel transport registration option, parents have to mention the month and year from which parent want to discontinue the service.

#### Note:

 Please Enter Pick Up Point and Drop Off Point in Detail i.e. Street/Sector/Area/Building Name/Villa/Flat/Floor No etc should must Enter.