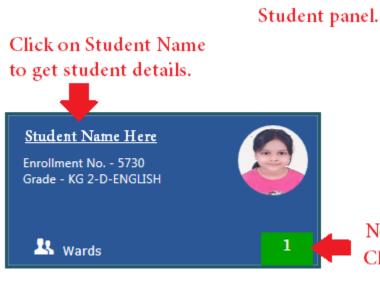

# Student Panel

No. of wards. Click to view details.

Student panel displays the information about ward and redirects to Student's profile while clicking on student's name.

Right lower side of panel shows no. of wards registered under that particular parent.

A bottom bar appears on a mouse click on lower right corner of student panel containing the thumbnail of student image.

In case of two or more wards, click on thumbnail to appear the information of that child in student panel.

Click on the student's name to get the details of that student's.