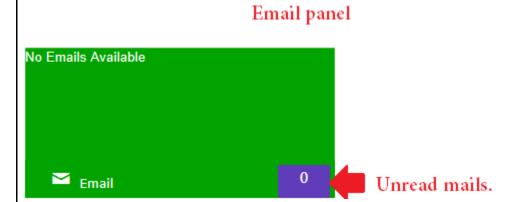

# E-mail Panel

E-mail panel keeps the record of all the e-mails sent from school to parent.

On right bottom corner, the panel will show the count of all unread e-mails.

To get the detailed e-mail report parents have to click on text available on left top corner.