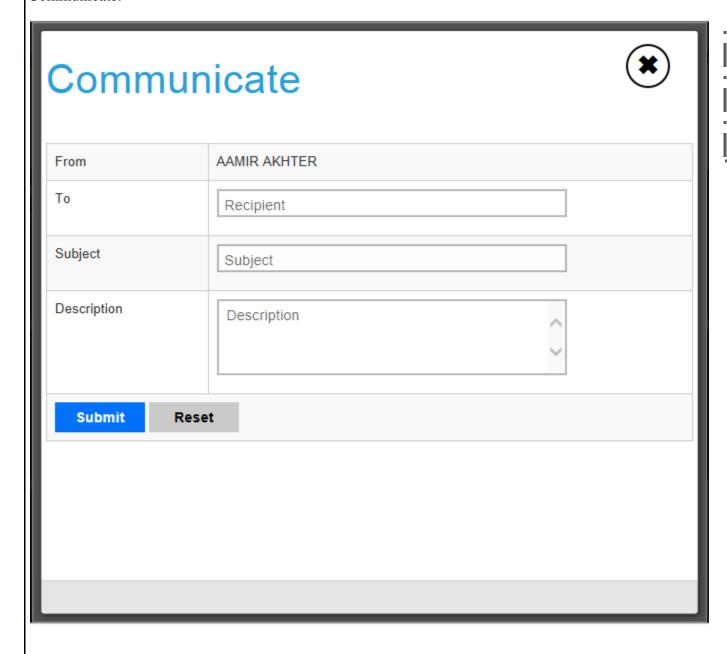

#### Communicate:

Use this option to communicate with school personals, type the name of employee, insert subject and description then finally click on submit button to send the communication.