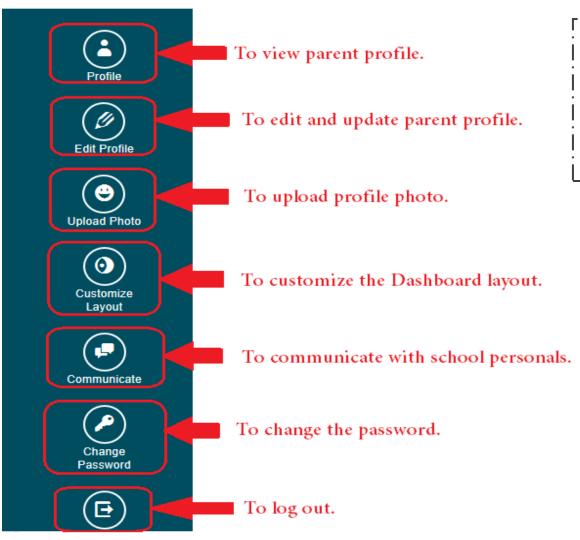

#### <u>Setting panel options</u>: -

After clicking on setting icon, a sidebar appears from right side of dashboard screen, containing several options through which parents can perform several activities like, view profile, update profile if required, upload profile picture, customize dashboard layout via rearranging the plates, communicate with school personals, change password and Log out the session.

#### View Profile:

#### Upload Photo:

As far as possible Please upload low resolution image.

Supported formats:

- ✓ JPG
- ✓ JPEG
- ✓ PNG
- ✓ GIF

#### Customize Layout:

Parents can customize the layout of dashboard by moving plates and adjusting them in the manner they required, for this parents has to use the customize layout tab available in setting panel. After customizing click on 'Save Layout' tab available in setting panel to take effect of changes.

#### Communicate:

Use this option to communicate with school personals, type the name of employee, insert subject and description then finally click on submit button to send the communication.

#### Change Password:

Provide the new password in 'New Password' field and confirm the password which you have entered once again by entering same characters in 'Confirm Password' field click on submit button for new Password to take effect.